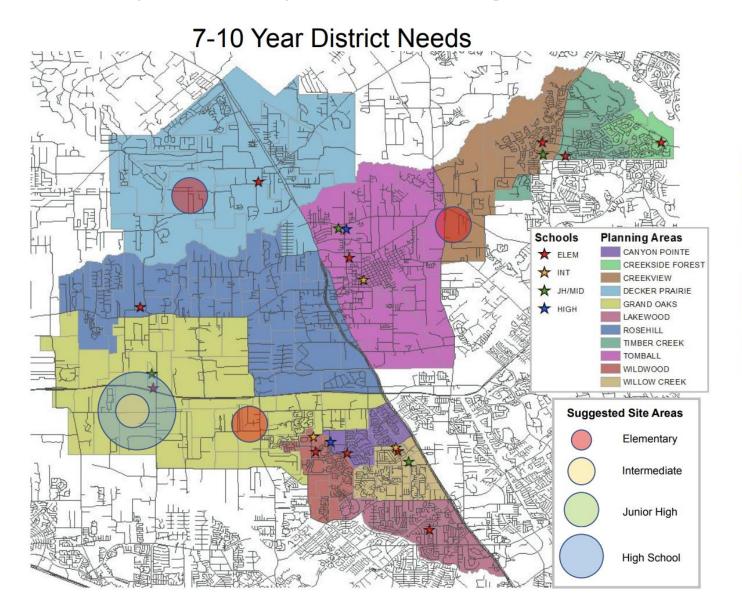

uires Board vote if changing specific purpose
  - Not applicable
  - Specific purpose determined by election order/ballot language
  - Proposition A "construction, acquisition, rehabilitation, renovation, expansion, improvement and equipment of school buildings in the District..."
  - Specific purpose has not changed

## Facility Study Steering Committee Meetings

Meeting #1 • April 7, 2021

Meeting #2 • April 14, 2021

- Meeting #3 April 21, 2021
- Meeting #4 April 28, 2021
- Meeting #5 May 5, 2021
- 25 members on the Facility Study Committee
- 2 parents & 3 staff members from Creekside area
- Daisy Cone Facility Study Steering Committee Meeting parent representative

## Facility Study Steering Committee



## Facility Study Steering Committee



23

## Facility Study Steering Committee



| ~10 Year Needs                 | 5      |
|--------------------------------|--------|
| Projected Elem Students        | 9,561  |
| Projected Int Students         | 2,924  |
| Projected Junior High Students | 4,354  |
| Projected HS Students          | 7,937  |
| Total Projected Students       | 24,776 |
| Total Elementary Utilization   | 100.5% |
| Total Int Utilization          | 97.7%  |
| Total Junior High Utilization  | 80.0%  |
| Total High School Utilization  | 120.1% |

### Bond Marketing Presentation

### **NOVEMBER 2 BOND ELECTION**

Community voters will have an opportunity to vote on a \$567,560,000 bond proposal on November 2, 2021.

The bond proposal will be presented to voters in five separate propositions on the ballot.











**Fine Arts and Athletics Multi-use Fac