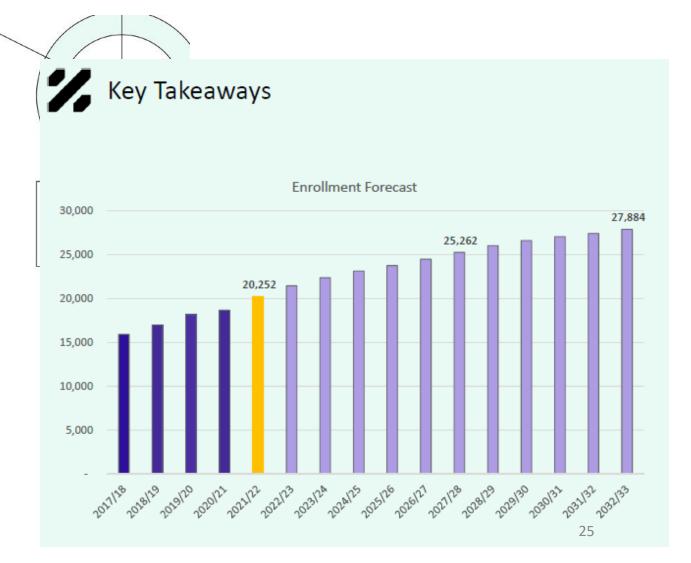

### 22/23 Forecast Review

| , | Year (Oct.) | EE  | PK  | K     | 1st   | 2nd   | 3rd   | 4th   | 5th   | 6th   | 7th   | 8th   | 9th   | 10th  | 11th  | 12th  | Total  | Growth | % Growth |
|---|-------------|-----|-----|-------|-------|-------|-------|-------|-------|-------|-------|-------|-------|-------|-------|-------|--------|--------|----------|
|   | 2018/19     | 105 | 271 | 1,264 | 1,328 | 1,331 | 1,325 | 1,374 | 1,395 | 1,375 | 1,354 | 1,263 | 1,284 | 1,236 | 1,099 | 983   | 16,987 |        |          |
|   | 2019/20     | 11  | 334 | 1,382 | 1,392 | 1,427 | 1,418 | 1,398 | 1,488 | 1,494 | 1,451 | 1,428 | 1,357 | 1,263 | 1,226 | 1,090 | 18,159 | 1,172  | 6.9%     |
|   | 2020/21     | 61  | 205 | 1,299 | 1,455 | 1,448 | 1,451 | 1,459 | 1,452 | 1,559 | 1,510 | 1,471 | 1,488 | 1,316 | 1,257 | 1,236 | 18,667 | 508    | 2.8%     |
|   | 2021/22     | 119 | 310 | 1,469 | 1,520 | 1,553 | 1,599 | 1,585 | 1,551 | 1,564 | 1,661 | 1,628 | 1,621 | 1,484 | 1,293 | 1,295 | 20,252 | 1,585  | 8.5%     |
|   | 2022/23     | 109 | 327 | 1,465 | 1,633 | 1,626 | 1,669 | 1,716 | 1,671 | 1,701 | 1,658 | 1,733 | 1,715 | 1,619 | 1,501 | 1,303 | 21,446 | 1,194  | 5.9%     |

### 22/23 Campus Forecast Review

|                                         |          | HISTORY | PEIMS   |
|-----------------------------------------|----------|---------|---------|
| Campus                                  | Capacity | 2021/22 | 2022/23 |
| Early Excellence Academy (PK)           |          | 0       | 0       |
| Canyon Pointe Elementary (KG-4th)       | 856      | 773     | 786     |
| Creekside Forest (KG-5th)               | 714      | 572     | 657     |
| Creekview Elementary (KG-5th)           | 920      | 1,017   | 908     |
| Decker Prairie Elementary (KG-4th)      | 856      | 736     | 756     |
| Grand Oak Elementary (KG-4th)           | 920      | 867     | 980     |
| Lakewood Elementary (KG-4th)            | 886      | 816     | 788     |
| Rosehill Elementary (KG-4th)            | 866      | 654     | 695     |
| Tomball Elementary (KG-4th)             | 866      | 795     | 827     |
| Timber Creek Elementary (KG-5th)        | 920      | 730     | 933     |
| Wildwood Elementary (KG-4th)            | 920      | 837     | 872     |
| Willow Creek Elementary (KG-4th)        | 866      | 734     | 753     |
| ELEMENTARY SCHOOL TOTALS                | 9,590    | 8,531   | 8,955   |
| Elementary Absolute Growth              |          | 825     | 424     |
| Northpointe Intermediate (5th-6th)      | 1,011    | 735     | 774     |
| Oakcrest Intermediate (5th-6th)         | 920      | 761     | 789     |
| Tomball Intermediate (5th-6th)          | 1,063    | 890     | 988     |
| INTERMEDIATE SCHOOL TOTALS              | 2,994    | 2,386   | 2,551   |
| Intermediate Absolute Growth            |          | 55      | 165     |
| Creekside Park Junior High (6th-8th)    | 1,500    | 1,074   | 1,166   |
| Grand Lakes Junior High (7th-8th)       | 1,500    | 940     | 973     |
| Tomball Junior High (7th-8th)           | 1,256    | 799     | 829     |
| Willow Wood Junior High (7th-8th)       | 1,186    | 829     | 834     |
| JUNIOR HIGH TOTALS                      | 5,442    | 3,642   | 3,802   |
| Junior High Absolute Growth             |          | 309     | 160     |
| Tomball High School (9th-12th)          | 3,611    | 2,563   | 2,803   |
| Tomball Memorial High School (9th-12th) | 3,000    | 2,777   | 2,998   |
| Tomball Star Academy (9th-12th)         |          | 353     | 337     |
| HIGH SCHOOL TOTALS                      | 6,611    | 5,693   | 6,138   |
| High School Absolute growth             |          | 396     | 445     |
| DISTRICT TOTALS                         | 24,637   | 20,252  | 21,446  |