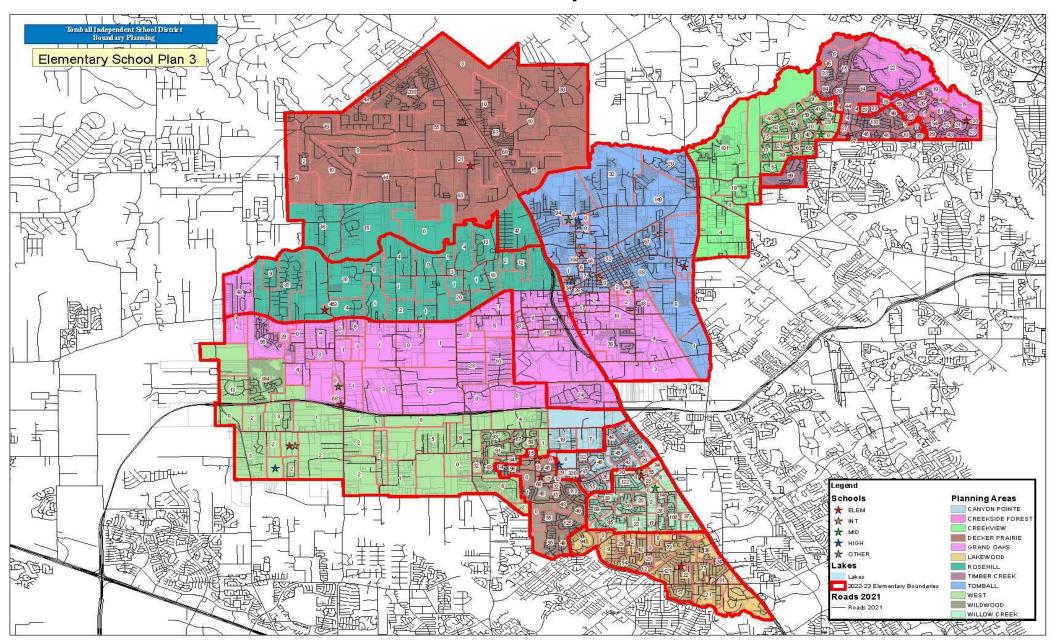

26 | 15 | 24 | 14 | 132   |
| CFES - 112        | 851       | 1  | 1  | 3  | 7  | 8  | 6  | 9  |    | 35    |
| TCES - 113        | 852       |    |    | 4  | 6  | 5  | 8  | 6  | 6  | 35    |
| CES - 115         | 853       |    |    | 4  | 10 | 9  | 4  | 6  | 8  | 41    |
| CES - 115         | 854       |    |    | 3  | 2  | 1  | 1  | 3  | 1  | 11    |
| CES - 115         | 855       |    |    | 4  | 6  | 10 | 4  | 2  | 7  | 33    |
| TCES - 113        | 856       |    |    | 1  | 6  | 5  | 3  | 3  | 5  | 23    |
| CES - 115         | 857       |    |    | 3  | 4  | 3  | 7  | 2  | 3  | 22    |
| TCES - 113        | 858       | 2  | 3  | 22 | 22 | 26 | 16 | 26 | 20 | 137   |
| CFES - 112        | 859       |    |    |    |    |    | 1  |    |    | 1     |

# March 25: All Elementary K-4



### March 25: Elementary Forecast (K-4)

TOMBALL ISD Elementary Plan 3: Elementary Forecast Report

| SCHOOL           | CAPACITY | 2023/24 | 2024/25 | 2025/26 | 2026/27 | 2027/28 | 2028/29 | 2029/30 | 2030/31 | 2031/32 | 2032/33      |
|------------------|----------|---------|---------|---------|---------|---------|---------|---------|---------|---------|--------------|
| CANYON POINTE    | 878      | 788     | 781     | 750     | 727     | 739     | 747     | 761     | 779     | 780     | 779          |
| CREEKSIDE FOREST | 714      | 579     | 572     | 570     | 573     | 575     | 570     | 571     | 576     | 580     | 597          |
| CREEKVIEW        | 920      | 780     | 791     | 767     | 765     | 774     | 785     | 800     | 820     | 841     | 874          |
| DECKER PRAI