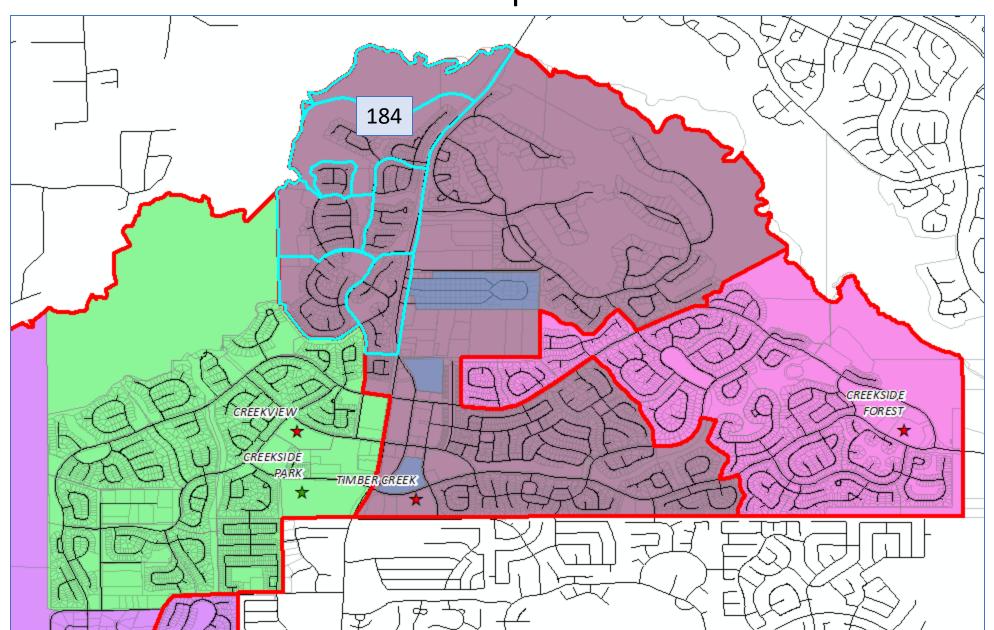

tion 85%

 150 – 200 students currently in the Creeks would need to be zoned to a campus outside of the area to keep the three campuses near the 85% utilization target.

### Tomball ISD Best Interest for All

| Campus | Capacity | 22-23 | 23-24 | 24-25 | 25-26 | 26-27 | 27-28 | 28-29 |
|--------|----------|-------|-------|-------|-------|-------|-------|-------|
| GOES   | 920      | 980   | 989   | 393   | 435   | 461   | 523   | 530   |
| TIC ES | 920      |       |       |       | 480   | 499   | 526   | 564   |
|        |          |       |       |       |       |       |       |       |
| WIS    | 920      |       |       |       | 484   | 535   | 587   | 571   |
| CPJHS  | 1500     | 1166  | 1222  | 1339  | 1394  | 1421  | 1403  | 1418  |

# Potential Options



# Potential Options



# Potential Options



# Recommended Plans

- Provides long-term solution
- Alignment District-wide
- Reduces need for *new* facilities





# The Instructional Difference (Grades 5 & 6)

|                           | INTER           | MEDIATE            | JUNIOF          | RHIGH              |                          |
|---------------------------|-----------------|--------------------|-----------------|--------------------|--------------------------|
| Subject                   | Weekly<br>Hours | Quarterly<br>Hours | Weekly<br>Hours | Quarterly<br>Hours | Intermediate<br>Increase |
| Math                      | 5               | 45                 | 4               | 36                 | 25%                      |
| Reading                   | 5               | 45                 | 4