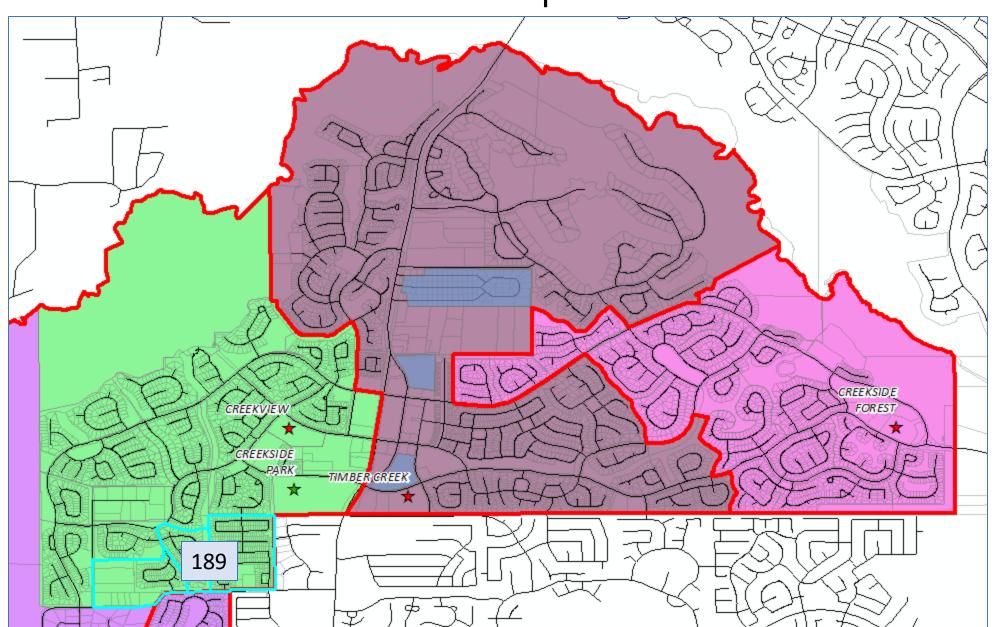

## Creekside Attendance Zone History

Pre-2009

Creekside students attended the following campuses: TES, TIS, TJHS, & THS

2009-2015

Creekside elementary campuses supported K-6th, with 7th-12th flowing to TJHS & THS.

2016-Present

Creekside elementary campuses supported K-5th, 6th-8th at CPJH, and 9th-12th at THS.

\*Home values have risen regardless of grade-level configuration and campus locations.

- From the presentation given to a cross section of stakeholders from across the District during the Facility Study Steering Committee
- Shows the need individual and collective capacity in the 3 Creekside Elementary Schools
- The committee identified this area & schools needing relief via Bond 2021