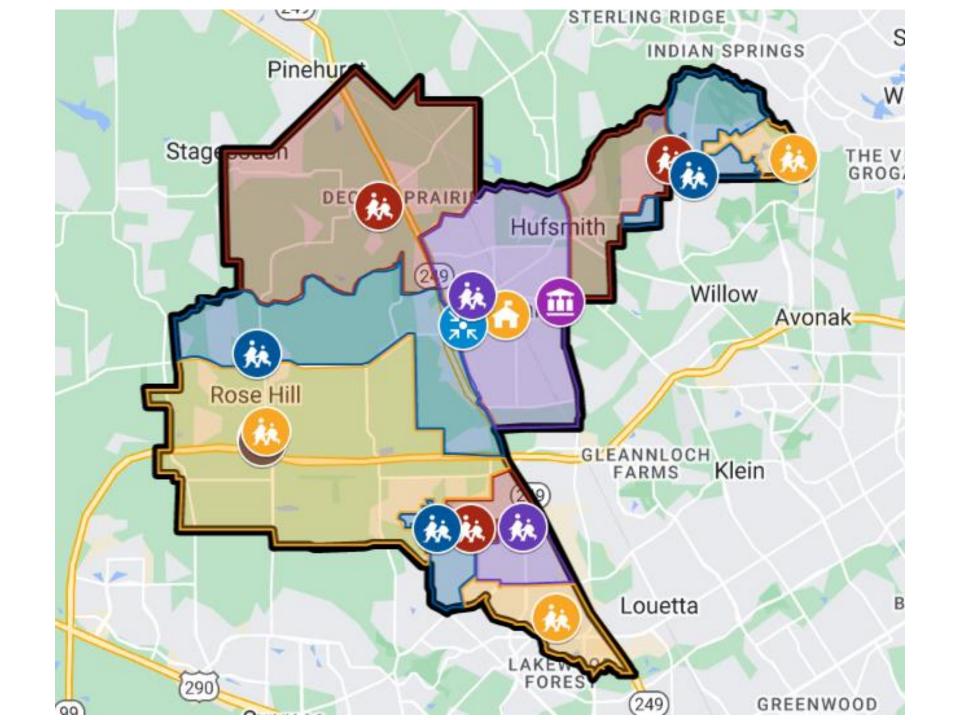

### Bond 2021

- Proposition A does include two elementary schools to provide enrollment relief to the following schools
  - Juergen Rd: projected 2024-25
    - GOES, RES, DPES
  - Tomball Innovation Center 2026-27
  - CES, CFES, TCES, TES
- Also keeping new school boundaries and potential future adjustments in consideration

### Bond 2021

- Proposition A does include two elementary schools to provide enrollment relief to the following schools
  - Juergen Rd: projected 2024-25
    - GOES, RES, DPES
  - Tomball Innovation Center: 2026-27
    - CES, CFES, TCES, TES
- Also keeping new school boundaries and potential future adjustments in consideration