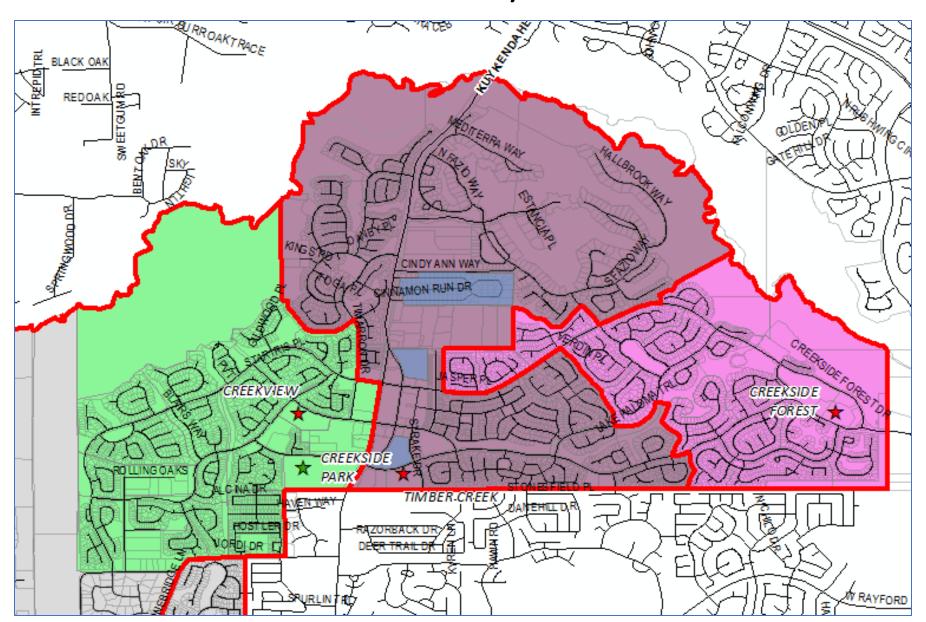

## Expansion at Creekside Park Junior High

- From the presentation given to a cross section of stakeholders from across the District during the Facility Study Steering Committee
- Shows the need individual and collective capacity in the 3 Creekside Elementary Schools
- The committee identified this area & schools needing relief via Bond 2021