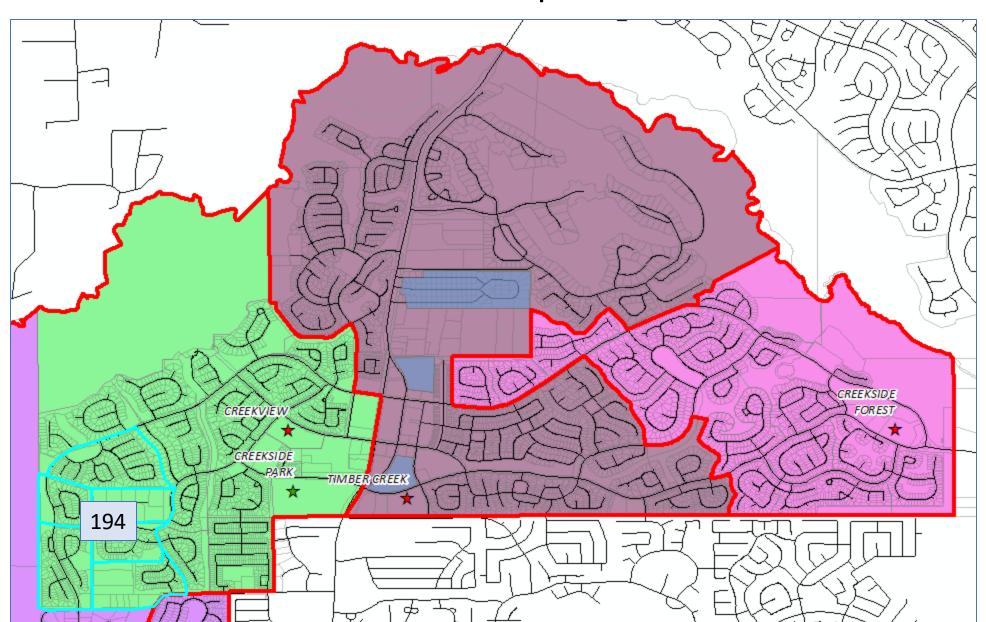

Optimal Campus Utilization 85%

 150 – 200 students currently in the Creeks would need to be zoned to a campus outside of the area to keep the three campuses near the 85% utilization target.

### Tomball ISD Best Interest for All

| Campus | Capacity | 22-23 | 23-24 | 24-25 | 25-26 | 26-27 | 27-28 | 28-29 |
|--------|----------|-------|-------|-------|-------|-------|-------|-------|
| GOES   | 920      | 980   | 989   | 393   | 435   | 461   | 523   | 530   |
| TIC ES | 920      |       |       |       | 480   | 499   | 526   | 564   |
|        |          |       |       |       |       |       |       |       |
| WIS    | 920      |       |       |       | 484   | 535   | 587   | 571   |
| CPJHS  | 1500     | 1166  | 1222  | 1339  | 1394  | 1421  | 1403  | 1418  |

# Potential Options



# Potential Options



# Potential Options



# Recommended Plans

- Provides long-term solution
- Alignment District-wide
- Reduces need for *new* facilities





# The Instructional Difference (Grades 5 & 6)

|                           | INTER           | MEDIATE            | JUNIOF          | RHIGH              |                          |
|---------------------------|-----------------|--------------------|-----------------|--------------------|--------------------------|
| Subject                   | Weekly<br>Hours | Quarterly<br>Hours | Weekly<br>Hours | Quarterly<br>Hours | Intermediate<br>Increase |
| Math                      | 5               | 45                 | 4               | 36                 | 25%                      |
| Reading                   | 5               |