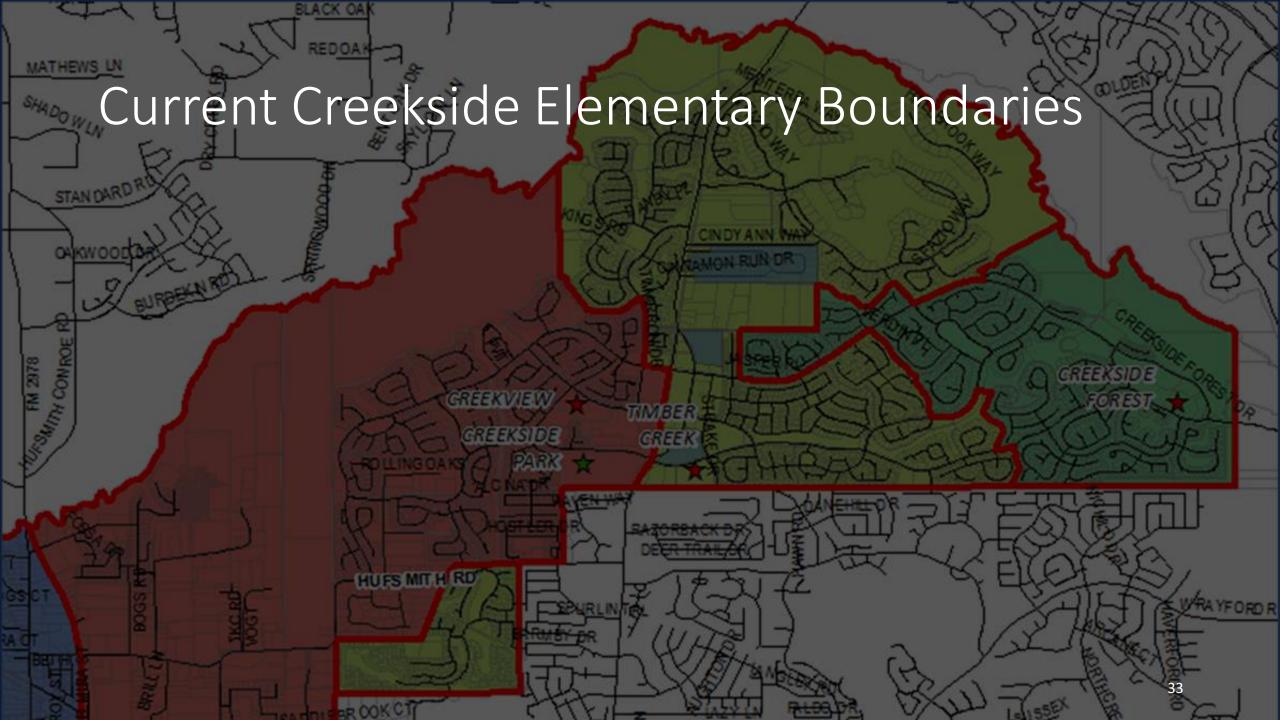

## Creekside Attendance Zone History

Pre-2009

Creekside students attended the following campuses: TES, TIS, TJHS, & THS

2009-2015

Creekside elementary campuses supported K-6th, with 7th-12th flowing to TJHS & THS.

2016-Present

Creekside elementary campuses supported K-5th, 6th-8th at CPJH, and 9th-12th at THS.

\*Home values have risen regardless of grade-level configuration and campus locations.