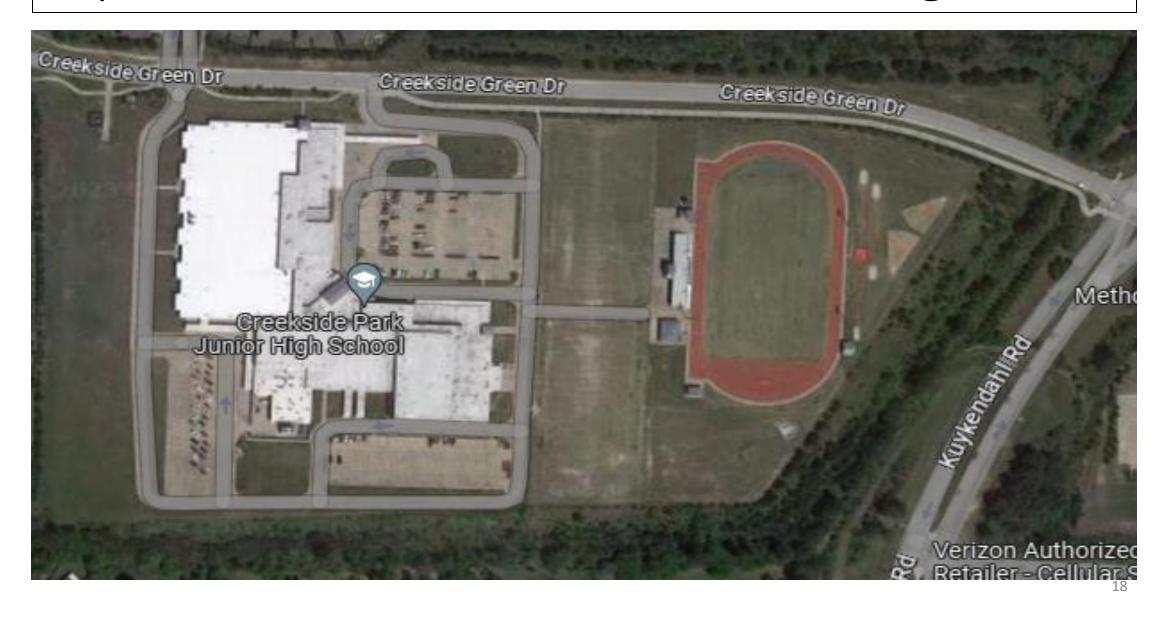

omball ISD Tax Base
  - Total Market Value = \$19,813,593,166
  - Creekside = \$3,964,596,791
    - 20.01% of total tax base (market value)
- Maintenance & Operations Tax Rate = \$0.854
  - M&O funds operational expenses
  - Creekside tax contribution would be:
    - \$33,857,656\*

### **Enrollment & Expenses**

- Creekside Student Population (4,643)
  - CFES 657
  - CES 908
  - TCES 933
  - CPJH 1,166
  - THS 979
- Creekside Cost of Education
  - Average per student expense = \$7,107
    - \$32,997,801\*

<sup>\*</sup>Based on Market Value not Taxable Value – actual tax contribution would be lower based on exemptions.

<sup>\*</sup>Inclusive of all costs such as security, maintenance, & custodial.





Expansion of Current Elementary Campuses

## Expansion at Creekside Park Junior High



## Tomball ISD Innovation Center

- Purchased in August 2021
  - Phase 1 Environmental Site Assessment – Dec. 2019 & June 2021
- New campus built on 20 acres of undeveloped property.
  - 115,000 sq. Ft.
  - Capacity of 920 students
- Location:

**11211** Farm to Market **2920** Tomball, TX **77375** 



# Facility Construction Timeline

Planning & Design – 6 months

Construction – 14 months

Move-In – 2 months

Total Time to Deliver Completed Facility – 22 months (minimum)

### Transportation

- Tomball ISD provides transportation to all families who desire service
- Implemented new tiered system during the 2022-23 school year to maximize efficiencies and to address a national bus driver shortage
- Aligned and staggered start times by level
  - Tier 1: Secondary campuses (HS & JH only)