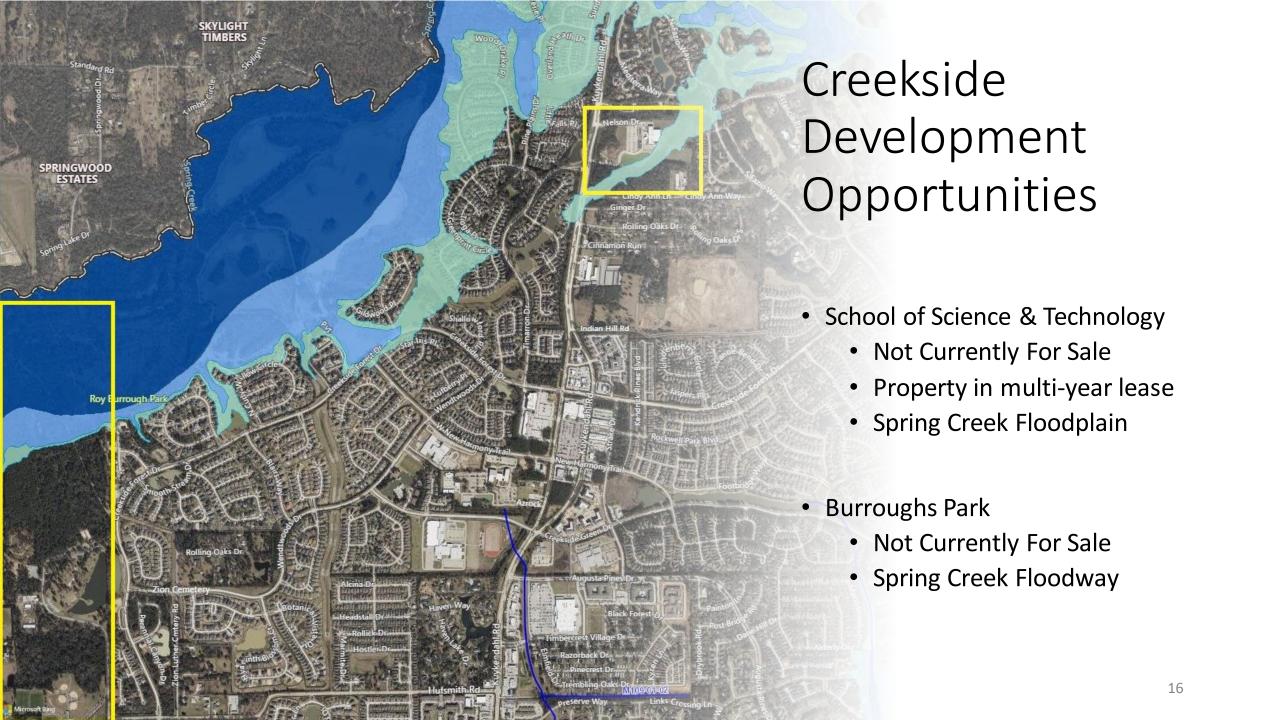

ampus locations.

### Creekside Taxes vs. District Expenses

### **Property Taxes**

- Tomball ISD Tax Base
  - Total Market Value = \$19,813,593,166
  - Creekside = \$3,964,596,791
    - 20.01% of total tax base (market value)
- Maintenance & Operations Tax Rate = \$0.854
  - M&O funds operational expenses
  - Creekside tax contribution would be:
    - \$33,857,656\*

### **Enrollment & Expenses**

- Creekside Student Population (4,643)
  - CFES 657
  - CES 908
  - TCES 933
  - CPJH 1,166
  - THS 979
- Creekside Cost of Education
  - Average per student expense = \$7,107
    - \$32,997,801\*

<sup>\*</sup>Based on Market Value not Taxable Value – actual tax contribution would be lower based on exemptions.

<sup>\*</sup>Inclusive of all costs such as security, maintenance, & custodial.





Expansion of Current Elementary Campuses

## Expansion at Creekside Park Junior High



## Tomball ISD Innovation Center

- Purchased in August 2021
  - Phase 1 Environmental Site Assessment – Dec. 2019 & June 2021
- New campus built on 20 acres of undeveloped property.
  - 115,000 sq. Ft.
  - Capacity of 920 students
- Location:

**11211** Farm to Market **2920** Tomball, TX **77375** 



# Facility Construction Timeline

Planning & Design – 6 months

Construction – 14 months

Move-In – 2 months

Total Time to Deliver Completed Facility – 22 months (minimum)

### Transportation

- Tomball ISD provides transportation to all families who desire service
- Implemented new tiered system during the 2022-23 school year to maximize efficiencies and to address a national bus driver shortage
- Al