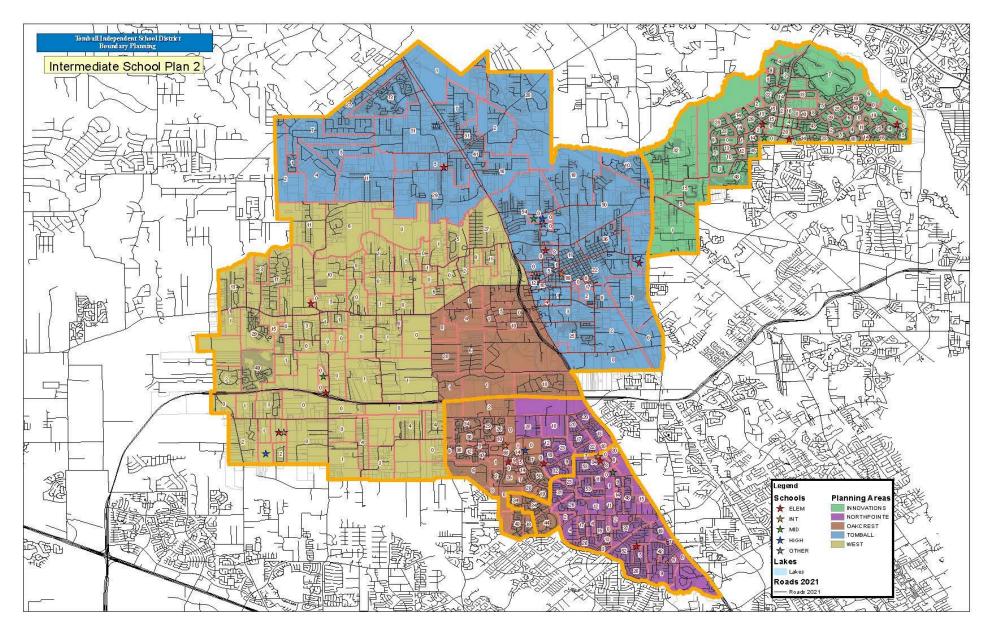

977     |
| Willow Creek Elementary (K-4th)   | 866       | 753     | 744                    | 747     | 764     | 778     | 784     | 789     | 785     | 787     | 789     | 791     |
| ELEMENTARY SCHOOL TOTALS          | 9,590     | 8,955   | 9,137                  | 9,254   | 9,360   | 9,506   | 9,698   | 9,867   | 9,988   | 10,195  | 10,374  | 10,578  |
| Elementary Absolute Growth        |           | 424     | 182                    | 117     | 106     | 146     | 192     | 169     | 121     | 207     | 179     | 204     |
| Elementary Percent Growth         | 2 20      | 4.97%   | 2.04%                  | 1.28%   | 1.14%   | 1.56%   | 2.02%   | 1.74%   | 1.23%   | 2.07%   | 1.76%   | 0.00%   |

# March 4: Elementary - Adjusted to Add Students to GOES



### March 4 - Intermediate



#### CAMPUS LEVEL ENROLLMENT HISTORY AND PROJECTIONS

| CAMPUS LEVEL ENROL                                                                                                                                                                                                                                                                                                                                                                   |                                                    | PEIMS                                                                                                           |                                                                                                                 |