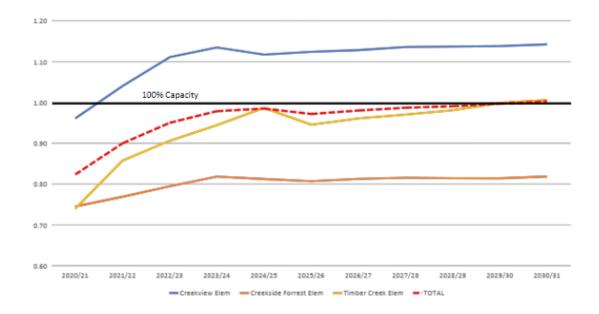

### **Elementary Capacity Analysis**

|                                  |          |         | Fall    |         | ENROLLMENT PROJECTIONS |         |         |         |         |         |         |         |         |  |
|----------------------------------|----------|---------|---------|---------|------------------------|---------|---------|---------|---------|---------|---------|---------|---------|--|
| Campus                           | Capacity | 2019/20 | 2020/21 | 2021/22 | 2022/23                | 2023/24 | 2024/25 | 2025/26 | 2026/27 | 2027/28 | 2028/29 | 2029/30 | 2030/31 |  |
| Creekview Elementary (KG-5th)    | 920      | 812     | 884     | 957     | 1,022                  | 1,044   | 1,028   | 1,034   | 1,038   | 1,045   | 1,046   | 1,047   | 1,051   |  |
| Creekside (Forest(KG-5th)        | 714      | 571     | 532     | 549     | 567                    | 584     | 580     | 576     | 580     | 582     | 581     | 581     | 584     |  |
| Timber Creek Elementary (KG-5th) | 842      | 653     | 623     | 722     | 763                    | 795     | 831     | 796     | 809     | 817     | 826     | 841     | 847     |  |
| TOTAL                            | 2,476    | 2,036   | 2,039   | 2,228   | 2,352                  | 2,423   | 2,439   | 2,406   | 2,427   | 2,444   | 2,453   | 2,469   | 2,482   |  |

- From the presentation given to a cross section of stakeholders from across the District during the Facility Study Steering Committee
- Shows the need individual and collective capacity in the 3 Creekside Elementary Schools
- The committee identified this area & schools needing relief via Bond 2021

Optimal Campus Utilization 85%