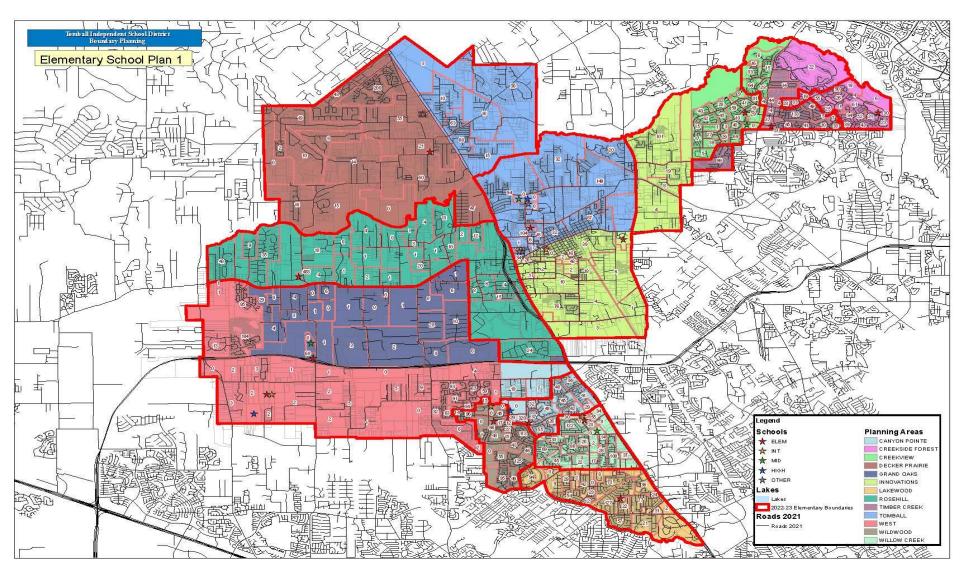

### Facility Study Needs

- From the presentation given to a cross section of stakeholders from across the District during the Facility Study Steering Committee
- Shows the need individual and collective capacity in the 3 Creekside Elementary Schools
- The committee identified this area & schools needing relief via Bond 2021