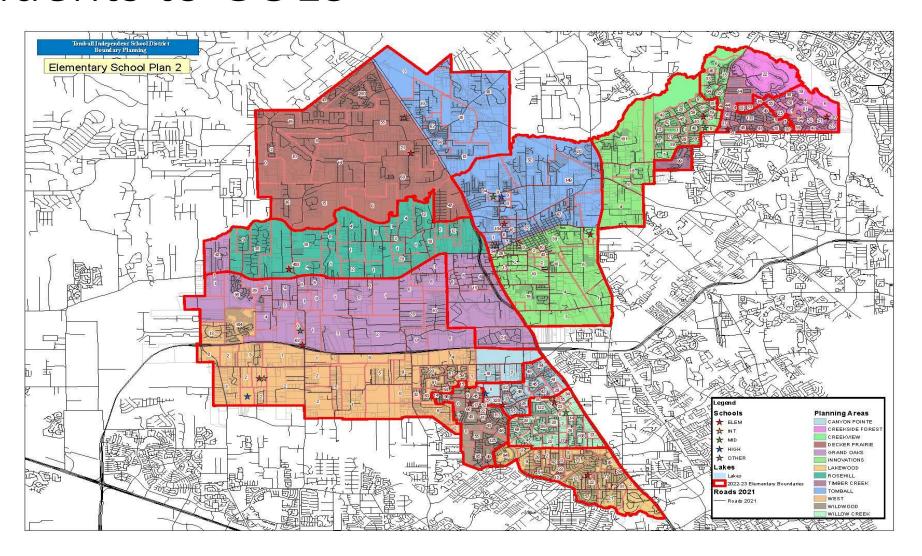

907     | 932     | 952     | 977     |
| Willow Creek Elementary (K-4th)   | 866       | 753     | 744                    | 747     | 764     | 778     | 784     | 789     | 785     | 787     | 789     | 791     |
| ELEMENTARY SCHOOL TOTALS          | 9,590     | 8,955   | 9,137                  | 9,254   | 9,360   | 9,506   | 9,698   | 9,867   | 9,988   | 10,195  | 10,374  | 10,578  |
| Elementary Absolute Growth        |           | 424     | 182                    | 117     | 106     | 146     | 192     | 169     | 121     | 207     | 179     | 204     |
| Elementary Percent Growth         | 2 20      | 4.97%   | 2.04%                  | 1.28%   | 1.14%   | 1.56%   | 2.02%   | 1.74%   | 1.23%   | 2.07%   | 1.76%   | 0.00%   |

# March 4: Elementary - Adjusted to Add Students to GOES



### March 4 - Intermediate



#### CAMPUS LEVEL ENROLLMENT HISTORY AND PROJECTIONS

| CAMPUS LEVEL ENROL                                                                                                                                                                                                                                                                                                                                                                   |                                                    | PEIMS                                                                                                           |                                                                                                                 |