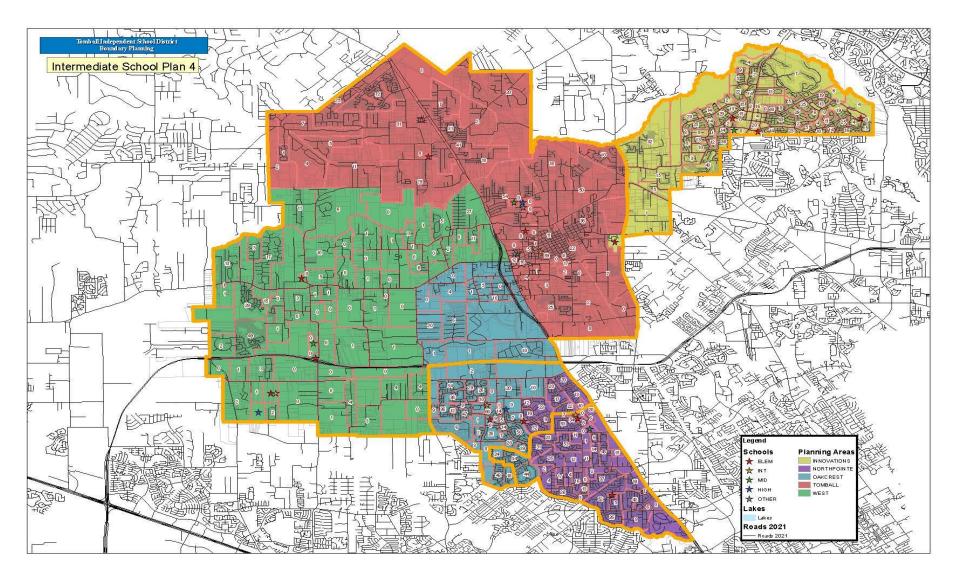

| 798     | 798     | 800     | 787     | 787     | 789     | 784          |
| TOMBALL          | 878      | 577     | 581     | 575     | 573     | 586     | 601     | 624     | 655     | 684     | 716          |
| WEST             | 900      | 704     | 759     | 777     | 768     | 789     | 792     | 803     | 835     | 862     | 894          |
| WILDWOOD         | 920      | 881     | 859     | 837     | 847     | 866     | 883     | 905     | 934     | 952     | 978          |
| WILLOW CREEK     | 866      | 745     | 750     | 761     | 779     | 785     | 788     | 785     | 787     | 788     | 792          |
| TOTAL            | 10,536   | 8,445   | 8,573   | 8,568   | 8,652   | 8,835   | 8,964   | 9,083   | 9,321   | 9,491   | <b>9,708</b> |

### March 25 Intermediate Plan



### March 25 Intermediate Forecast Plan

#### TOMBALL ISD

### Plan 4 Intermediate School Forecast Report (5-6)

| SCHOOL | CAPACITY | 2025/26 | 2026/27 | 2027/28 | 2028/29 | 2029/30 | 2030/31 | 2031/32 | 100 |
|--------|----------|---------|---------|---------|---------|---------|---------|---------|-----|
|        | 920      | 824     | 831     | 849     | 850     | 877     | 841     | 838     |     |
|        | 970      | 881     | 867     | 902     | 947     | 968     | 964     | 955     |     |
|        | 920      | 830     | 848     | 861     | 865     | 865     | 861     | 870     |     |
|        | 895      | 828     | 857     | 910     | 937     | 986     | 984     | 1,016   |     |
|        | 920      | 393     | 450     | 472     | 480     | 494     | 481     | 483     |     |