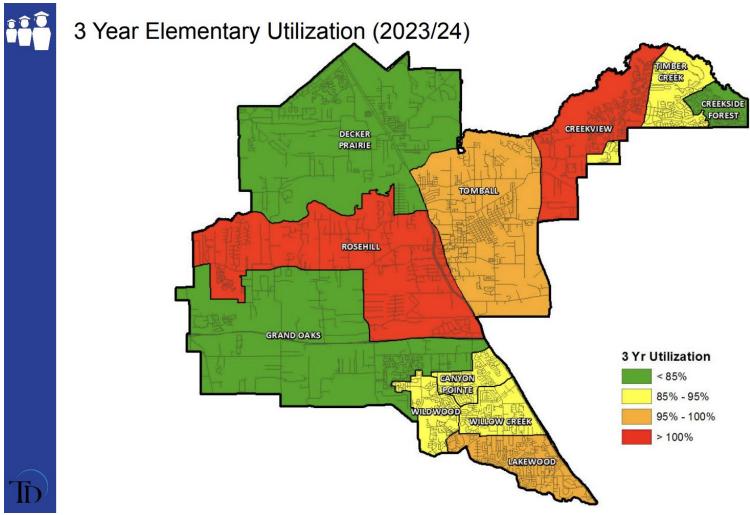

- From the presentation given to a cross section of stakeholders from across the District during the Facility Study Steering Committee
- Shows the need individual and collective capacity in the 3 Creekside Elementary Schools
- The committee identified this area & schools needing relief via Bond 2021