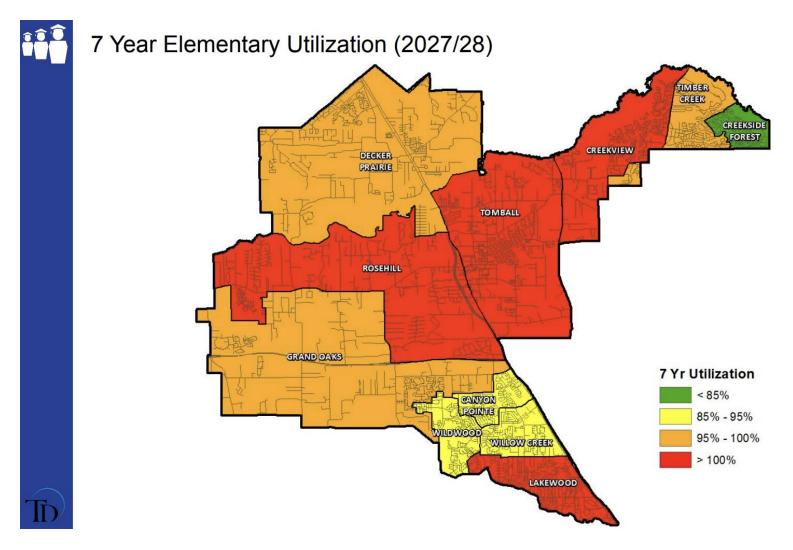

- From the presentation given to a cross section of stakeholders from across the District during the Facility Study Steering Committee
- Shows the need individual and collective capacity in the 3 Creekside Elementary Schools
- The committee identified this area & schools needing relief via Bond 2021