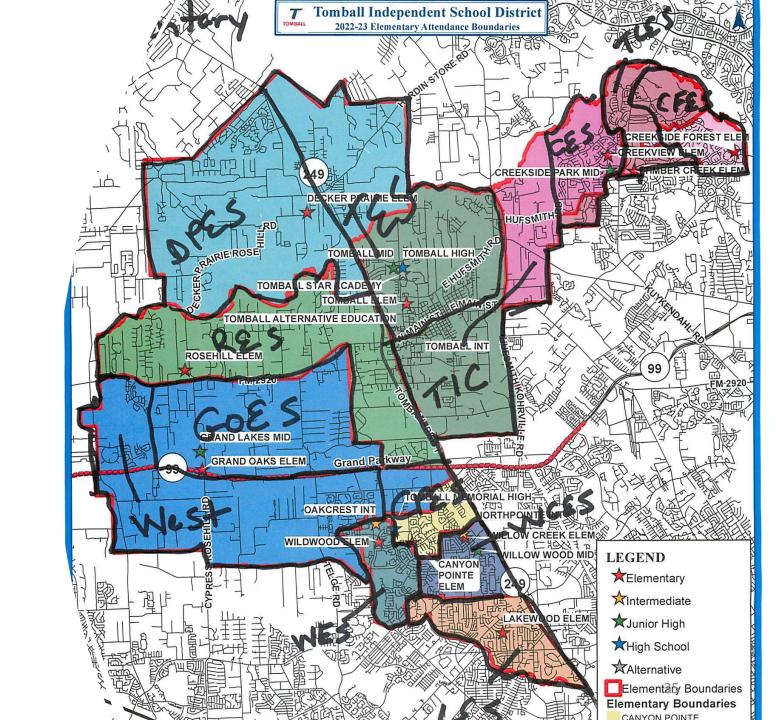

## Creekside Attendance Zone History

Pre-2009

Creekside students attended the following campuses: TES, TIS, TJHS, & THS

2009-2015

Creekside elementary campuses supported K-6th, with 7th-12th flowing to TJHS & THS.

2016-Present

Creekside elementary campuses supported K-5th, 6th-8th at CPJH, and 9th-12th at THS.

\*Home values have risen regardless of grade-level configuration and campus locations.