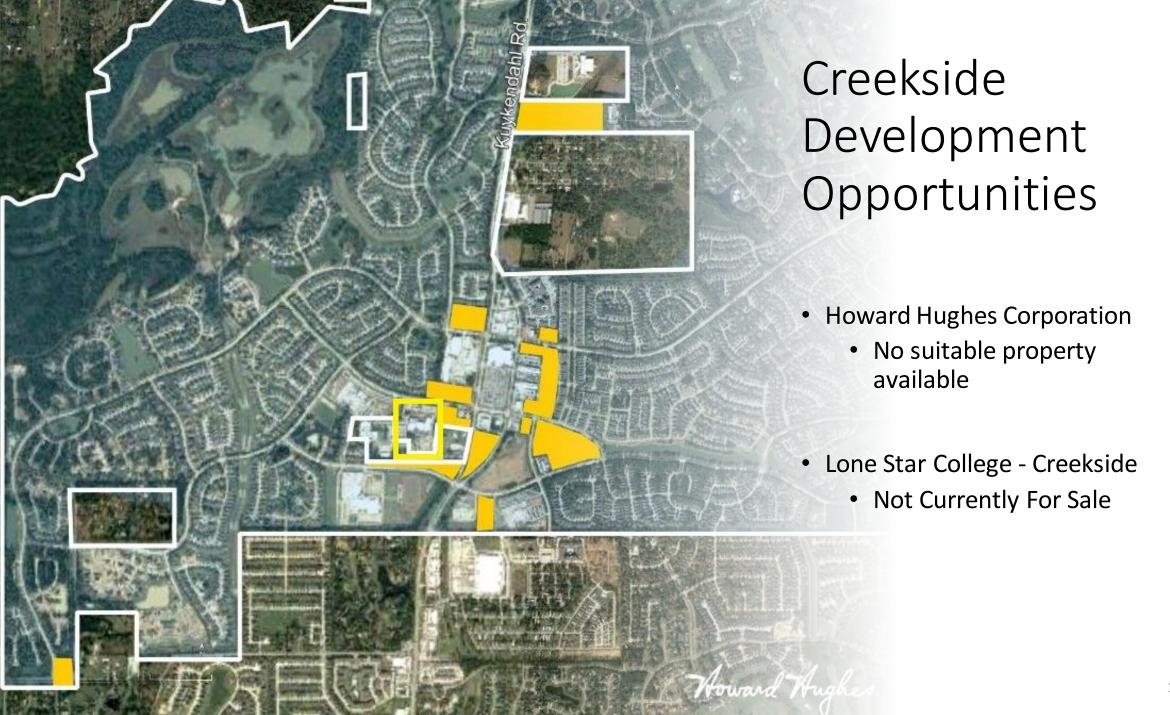

campus locations.

### Creekside Taxes vs. District Expenses

### **Property Taxes**

- Tomball ISD Tax Base
  - Total Market Value = \$19,813,593,166
  - Creekside = \$3,964,596,791
    - 20.01% of total tax base (market value)
- Maintenance & Operations Tax Rate = \$0.854
  - M&O funds operational expenses
  - Creekside tax contribution would be:
    - \$33,857,656\*

### **Enrollment & Expenses**

- Creekside Student Population (4,643)
  - CFES 657
  - CES 908
  - TCES 933
  - CPJH 1,166
  - THS 979
- Creekside Cost of Education
  - Average per student expense = \$7,107
    - \$32,997,801\*

<sup>\*</sup>Based on Market Value not Taxable Value – actual tax contribution would be lower based on exemptions.

<sup>\*</sup>Inclusive of all costs such as security, maintenance, & custodial.





Expansion of Current Elementary Campuses

## Expansion at Creekside Park Junior High



## Tomball ISD Innovation Center

- Purchased in August 2021
  - Phase 1 Environmental Site Assessment – Dec. 2019 & June 2021
- New campus built on 20 acres of undeveloped property.
  - 115,000 sq. Ft.
  - Capacity of 920 students
- Location:

**11211** Farm to Market **2920** Tomball, TX **77375** 



# Facility Construction Timeline

Planning & Design – 6 months

Construction – 14 months

Move-In – 2 months

Total Time to Deliver Completed Facility – 22 months (minimum)

### Transportation

- Tomball ISD provides transportation to all families who desire service
- Implemented new tiered system during the 2022-23 school year to maximize efficiencies and to address a national bus driver shortage
-