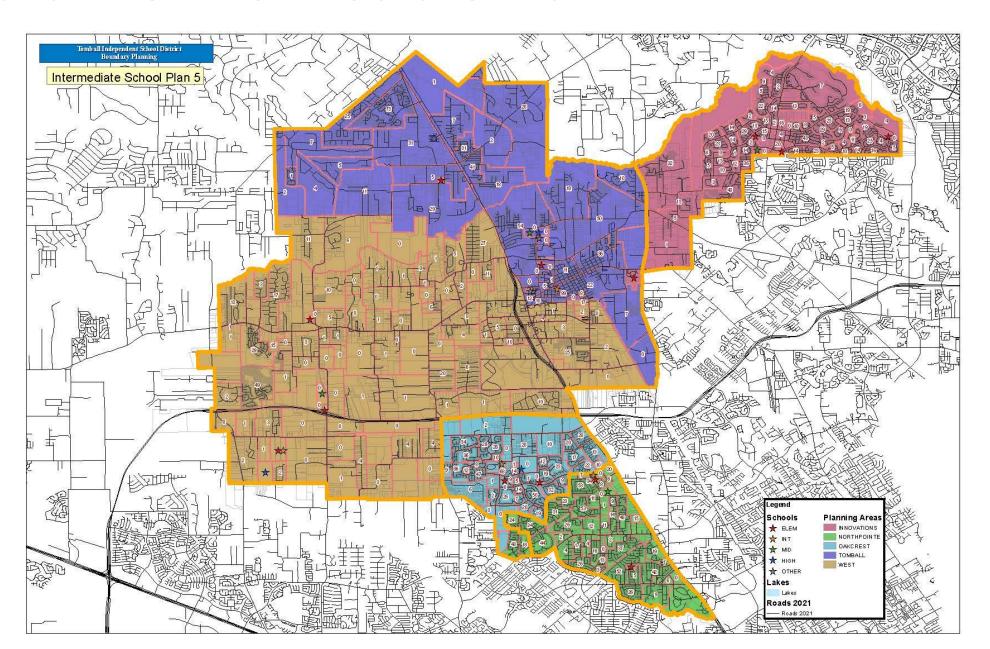

TY | 2025/26 | 2026/27 | 2027/28 | 2028/29 | 2029/30 | 2030/31 | 2031/32 | 100 |
|--------|----------|---------|---------|---------|---------|---------|---------|---------|-----|
|        | 920      | 824     | 831     | 849     | 850     | 877     | 841     | 838     |     |
|        | 970      | 881     | 867     | 902     | 947     | 968     | 964     | 955     |     |
|        | 920      | 830     | 848     | 861     | 865     | 865     | 861     | 870     |     |
|        | 895      | 828     | 857     | 910     | 937     | 986     | 984     | 1,016   |     |
|        | 920      | 393     | 450     | 472     | 480     | 494     | 481     | 483     |     |
| 3,88   | 35       | 3,756   | 3,853   | 3,994   | 4,079   | 4,190   | 4,131   | 4,162   |     |

### March 28 Intermediate Plan



### March 28 Intermediate Forecast

TOMBALL ISD
Plan 5 Intermediate School Forecast Report (5-6)

| CHOOL | CAPACITY | 2025/26 | 2026/27 | 2027/28 | 2028/29 | 2029/30 | 2030/31 | 2031/32 | 203 |
|-------|----------|---------|---------|---------|---------|---------|---------|---------|-----|
|       | 920      | 824     | 831     | 849     | 850     | 877     | 841     | 838     |     |
|       | 970      | 833     | 810     | 849     | 902     | 928     | 923     | 911     |     |
|       | 920      | 810     | 836     | 843     | 839     | 832     | 831     | 843     |     |
| 895   | 5        | 741     | 764     | 809     | 832     | 878     | 877     | 907     | Ş   |
| 920   |          | 548     | 612     | 644     | 656     | 675     | 659     | 663     | 6   |
| 3,885 |          |